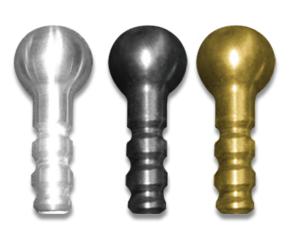

## **PRODUCT DETAIL**

This skateboard deterrent is a ball and stud designed to be installed along the edges of concrete or stone benches, walls and planters. The standard GrinderMinders is made from solid stainless steel with a brushed finish.

## **AVAILABLE FINISHES**

**SOLID STAINLESS STEEL WITH A BRUSHED FINISH**(our most popular choice)

SOLID STAINLESS STEEL WITH A BLACK OXIDE FINISH (soft, matte black appearance)

SOLID BRASS WITH A CLEAR POWDER COAT FINISH (brass will maintain its shine)