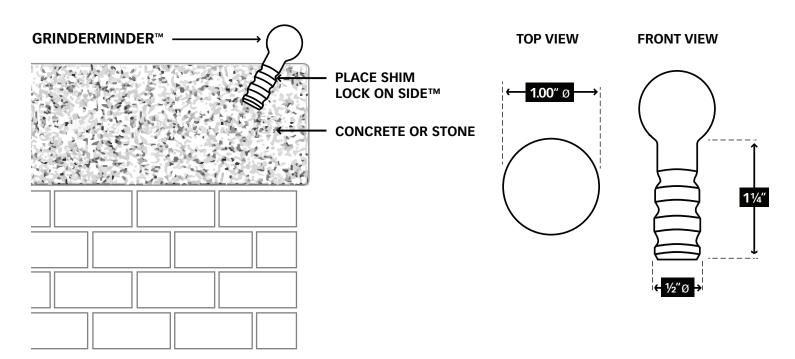

## **PRODUCT DETAIL**

This skateboard deterrent is a ball and stud designed to be installed along the edges of concrete or stone benches, walls and planters. The standard GrinderMinders is made from solid stainless steel with a brushed finish.

## **INSTALLATION & PRODUCT DETAIL**

**GRINDTOAHALT.COM** 

PO BOX 221 | ELBURN, IL 60119 | P 630.365.2375 | F 630.365.1075